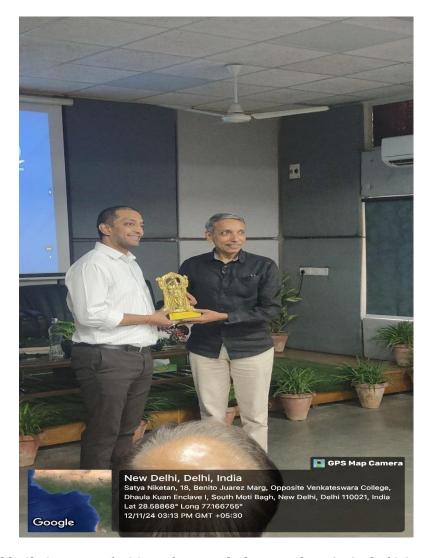

The highlight of the event was the interactive Q&A session, where students had the opportunity to ask questions and seek clarifications directly from Prof. M. Jagadesh Kumar and the panelists. The session was characterized by insightful questions and thoughtful responses, demonstrating the keen interest and enthusiasm of the students. The felicitation of Previous years' NEP SAARTHIS (2023-24) was also done by Hon'ble UGC chairman Prof. M. Jagadesh Kumar to mark their significant contribution as student ambassadors in the implementation of NEP 2020 in the college.

Hon'ble Chairman, UGC, receiving Guard of Honor from NCC Team, SVC.

Felicitation of Hon'ble Chairperson of UGC, Prof. M. Jagadesh Kumar by Principal of Sri Venkateswara College (University of Delhi), Prof. Vajala Ravi.