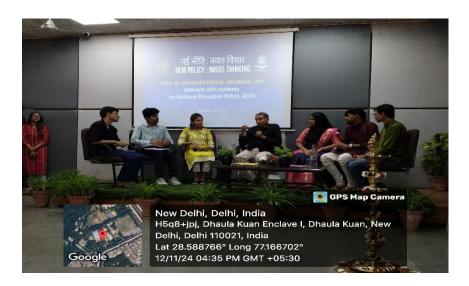

A panel discussion featuring NEP SAARTHIS followed the keynote address. The panelists, who are student ambassadors and actively involved in implementing the NEP 2020, shared their experiences and insights on various aspects of the policy, including curriculum reforms, experiential learning, and student mentorship. The panel discussion generated lively discussions and encouraged audience participation.

Prof. M. Jagadesh Kumar interacting with the students, giving insights on NEP and clearing their doubts.

Prof. M. Jagadesh Kumar and the NEP Saarthi Committee's Panel discussion.

Felicitation of former NEP Saarthi Committee Member - Himangi Patnaik.