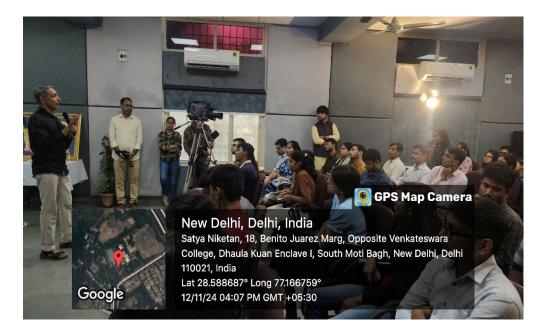

The event commenced with a warm welcome address by Prof. V. Ravi, Principal, SVC who highlighted the significance of the NEP 2020 and the role of the college in its implementation. Following this, Prof. M. Jagdish Kumar delivered a captivating keynote address, elucidating the key features and benefits of the NEP 2020. He emphasized the policy's focus on holistic education, multidisciplinary learning, skill development, and making youth more employable.

The highlight of the event was the interactive Q&A session, where students had the opportunity to ask questions and seek clarifications directly from Prof. M. Jagadesh Kumar and the panelists. The session was characterized by insightful questions and thoughtful responses, demonstrating the keen interest and enthusiasm of the students. The felicitation of Previous years' NEP SAARTHIS (2023-24) was also done by Hon'ble UGC chairman Prof. M. Jagadesh Kumar to mark their significant contribution as student ambassadors in the implementation of NEP 2020 in the college.