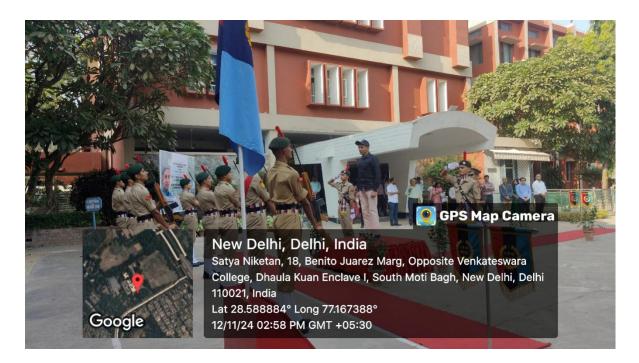

Hon'ble Chairman, UGC, receiving Guard of Honor from NCC Team, SVC.

Felicitation of Hon'ble Chairperson of UGC, Prof. M. Jagadesh Kumar by Principal of Sri Venkateswara College (University of Delhi), Prof. Vajala Ravi.