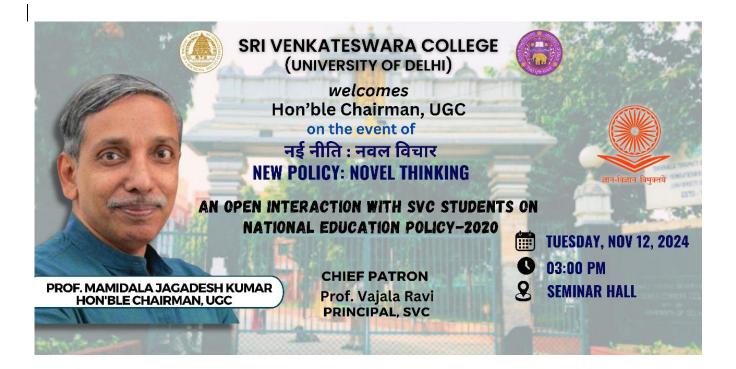

#### **BRIEF INFORMATION ABOUT THE ACTIVITY**

| TOPIC/SUBJECT OF THE ACTIVITY | Panel discussion and students' interaction with hon'ble University Gran Commission (UGC) Chairperson, Prof. M. Jagadesh Kumar.   |  |  |  |
|-------------------------------|----------------------------------------------------------------------------------------------------------------------------------|--|--|--|
|                               | ☐ To provide a clear and comprehensive understanding of the NEP 2020 to students.                                                |  |  |  |
| OBJECTIVES                    | ☐ To unveil the full academic year calendar released by UGC for implementation of NEP SAARTHI scheme at Sri Venkateswara College |  |  |  |
|                               | <ul> <li>Collect valuable insights from students to inform future policy<br/>development and implementation.</li> </ul>          |  |  |  |
|                               | Engage with NEP SAARTHIS to gain student perspectives on the implementation of the NEP 2020.                                     |  |  |  |
|                               | ☐ Create a safe space for students to voice their questions, doubts, and suggestions.                                            |  |  |  |

| METHODOLOGY                                             | The event, "New Policy Novel Thinking" or "नई नीति नवीन विचार," was organized to provide a platform for students to engage directly with Prof. M. Jagadesh Kumar, the Chairperson of the University Grants Commission. The event facilitated open discussions on the New Education Policy 2020, encouraging students to share their insights, concerns, and suggestions for its effective implementation.                                                                                                                                                                             |
|---------------------------------------------------------|---------------------------------------------------------------------------------------------------------------------------------------------------------------------------------------------------------------------------------------------------------------------------------------------------------------------------------------------------------------------------------------------------------------------------------------------------------------------------------------------------------------------------------------------------------------------------------------|
| INVITED SPEAKERS WITH<br>AFFLIATION DETAILS<br>(IF ANY) | Prof. M. Jagadesh Kumar<br>Chairperson, University Grants Commission                                                                                                                                                                                                                                                                                                                                                                                                                                                                                                                  |
| OUTCOMES                                                | <ul> <li>Students gained a comprehensive understanding of the key provisions and implications of the National Education Policy 2020. Participants developed a better understanding of the nuances in NEP 2020.</li> <li>The event facilitated direct interaction between students and Prof. M. Jagadesh Kumar, enabling them to clarify their doubts and seek guidance for making future decisions.</li> <li>Students were empowered to share their valuable insights and suggestions, contributing to a more informed and student-centric implementation of the NEP 2020.</li> </ul> |

#### **New Policy Novel Thinking**

The NEP SAARTHI Committee of Sri Venkateswara College successfully organized the event "New Policy Novel Thinking" on 12<sup>th</sup> November 2024 in the college premises. The event was graced by the presence of Hon'ble UGC Chairman Prof M. Jagadesh Kumar, Prof V. Ravi, Principal, Sri Venkateswara College, Vice Principal Prof. K.Chandramani, Bursar Dr S.Krishnakumar, Teacher In- Charge of All departments, other faculty members, non-teaching staff and students from all departments.