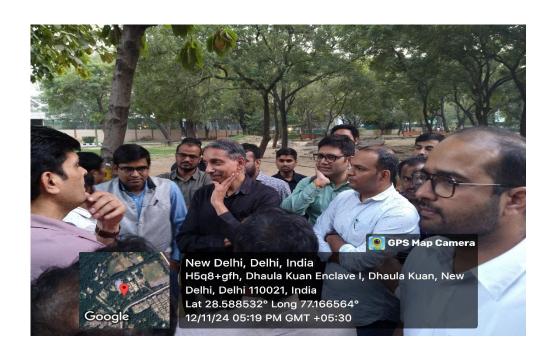

Prof. M. Jagadesh Kumar interacting with the students, giving insights on NEP and clearing their doubts.

Prof. M. Jagadesh Kumar and the NEP Saarthi Committee's Panel discussion.

Felicitation of former NEP Saarthi Committee Member - Himangi Patnaik.