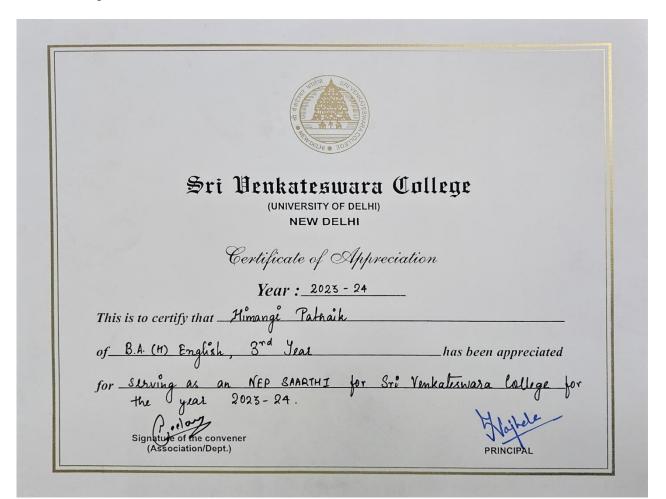

The highlight of the event was the interactive Q&A session, where students had the opportunity to ask questions and seek clarifications directly from Prof. M. Jagadesh Kumar and the panelists. The session was characterized by insightful questions and thoughtful responses, demonstrating the keen interest and enthusiasm of the students. The felicitation of Previous years' NEP SAARTHIS (2023-24) was also done by Hon'ble UGC chairman Prof. M. Jagadesh Kumar to mark their significant contribution as student ambassadors in the implementation of NEP 2020 in the college.

Prof. M. Jagadesh Kumar interacting with the students, giving insights on NEP and clearing their doubts.

Prof. M. Jagadesh Kumar and the NEP Saarthi Committee's Panel discussion.

Felicitation of former NEP Saarthi Committee Member - Himangi Patnaik.