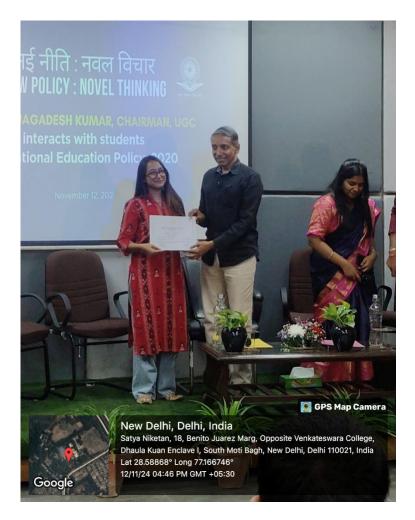

The highlight of the event was the interactive Q&A session, where students had the opportunity to ask questions and seek clarifications directly from Prof. M. Jagadesh Kumar and the panelists. The session was characterized by insightful questions and thoughtful responses, demonstrating the keen interest and enthusiasm of the students. The felicitation of Previous years' NEP SAARTHIS (2023-24) was also done by Hon'ble UGC chairman Prof. M. Jagadesh Kumar to mark their significant contribution as student ambassadors in the implementation of NEP 2020 in the college.

Prof. M. Jagadesh Kumar interacting with the students, giving insights on NEP and clearing their doubts.

Prof. M. Jagadesh Kumar and the NEP Saarthi Committee's Panel discussion.

Felicitation of former NEP Saarthi Committee Member - Himangi Patnaik.